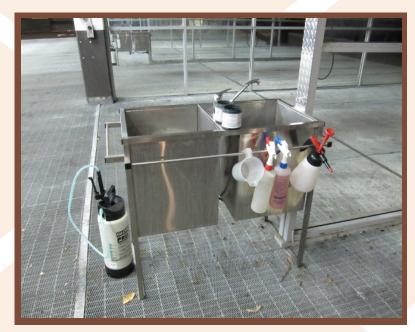

2 Draw mobile Trolley

Standard Powder coated Bench

Wash Trough with taps and Mirror

Wall Mounted Wash Bay Basin

Standard Wash Basin with Splashback and surrounds

Rag Bin

**Emergency Eye Wash and Shower** 

Tyre Trolley