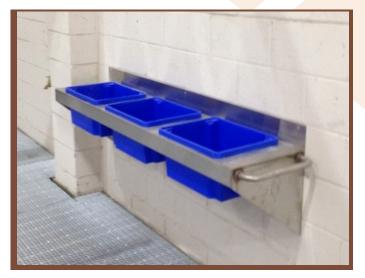

2 Draw mobile Trolley

Standard Powder coated Bench

Wash Trough with taps and Mirror

Wall Mounted Wash Bay Basin

Standard Wash Basin with Splashback and surrounds

Rag Bin

**Emergency Eye Wash and Shower** 

Tyre Trolley