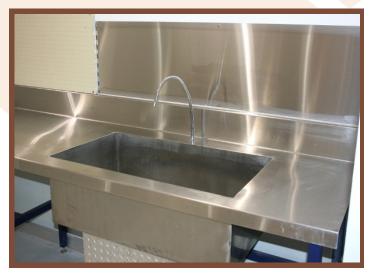

2 Draw mobile Trolley

Standard Powder coated Bench

Wash Trough with taps and Mirror

Wall Mounted Wash Bay Basin

Standard Wash Basin with Splashback and surrounds

Rag Bin

**Emergency Eye Wash and Shower** 

Tyre Trolley