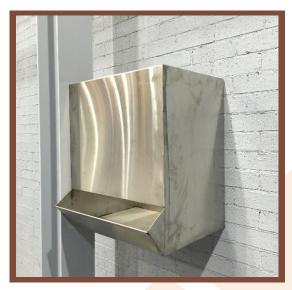

2 Draw mobile Trolley

Standard Powder coated Bench

Wash Trough with taps and Mirror

Wall Mounted Wash Bay Basin

Standard Wash Basin with Splashback and surrounds

Rag Bin

**Emergency Eye Wash and Shower** 

Tyre Trolley