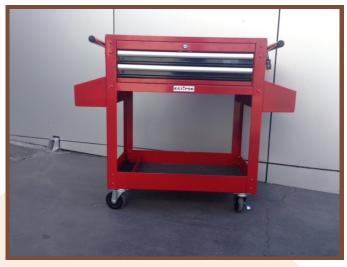

2 Draw mobile Trolley

Standard Powder coated Bench

Wash Trough with taps and Mirror

Wall Mounted Wash Bay Basin

Standard Wash Basin with Splashback and surrounds

Rag Bin

**Emergency Eye Wash and Shower** 

Tyre Trolley