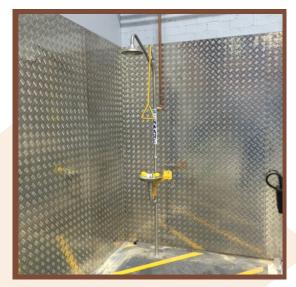

2 Draw mobile Trolley

Standard Powder coated Bench

Wash Trough with taps and Mirror

Wall Mounted Wash Bay Basin

Standard Wash Basin with Splashback and surrounds

Rag Bin

**Emergency Eye Wash and Shower** 

Tyre Trolley