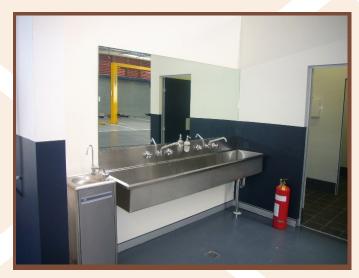

2 Draw mobile Trolley

Standard Powder coated Bench

Wash Trough with taps and Mirror

Wall Mounted Wash Bay Basin

Standard Wash Basin with Splashback and surrounds

Rag Bin

**Emergency Eye Wash and Shower** 

Tyre Trolley