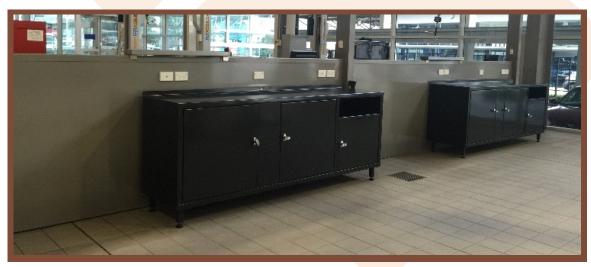

storage and productivity enchancements within automotive and engineering workshops

## **Products:**

- Benches
- Strip Down Trolleys
- Integrated Work Stations
- Storage Cabinets
- Bunded Chemical Storage Bench
- Sinks and Wash Troughs
- Safety Barriers
- Bollards
- Tyre Trolleys
- Rag Bins
- Emergency Eye wash and Shower
- The best design advice in the industry
- Custom Fabricated











2 Draw mobile Trolley



Standard Powder coated Bench



Wash Trough with taps and Mirror



Wall Mounted Wash Bay Basin



Standard Wash Basin with Splashback and surrounds



Rag Bin



**Emergency Eye Wash and Shower** 



Tyre Trolley



Car Wash Utility Trolley



Safety Barrier



Checkerplate wall protection



Wash Bay Boom Arm



Gantry for Oil Reels



Oil Reel Cover

**Industrial Fans** 



## Bench with Built in Bin