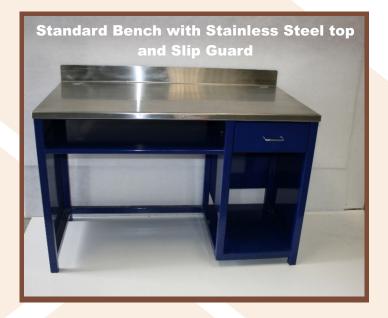

2 Draw mobile Trolley

Standard Powder coated Bench

Wash Trough with taps and Mirror

Wall Mounted Wash Bay Basin

Standard Wash Basin with Splashback and surrounds

Rag Bin

**Emergency Eye Wash and Shower** 

Tyre Trolley