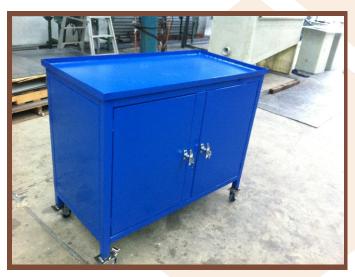

2 Draw mobile Trolley

Standard Powder coated Bench

Wash Trough with taps and Mirror

Wall Mounted Wash Bay Basin

Standard Wash Basin with Splashback and surrounds

Rag Bin

**Emergency Eye Wash and Shower** 

Tyre Trolley