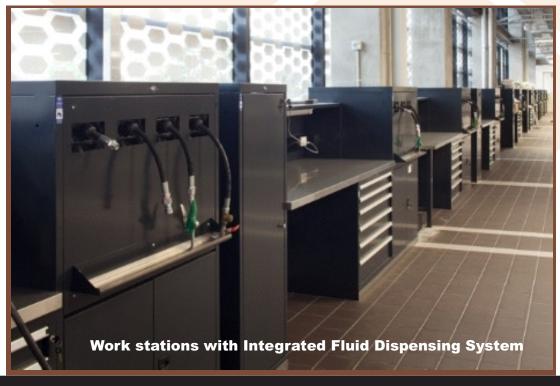

## **Products:**

- Benches
- Strip Down Trolleys
- Integrated Work Stations
- Storage Cabinets
- Bunded Chemical Storage Bench
- Sinks and Wash Troughs
- Safety Barriers
- Bollards
- Tyre Trolleys
- Rag Bins
- Emergency Eye wash and Shower
- The best design advice in the industry
- Custom Fabricated