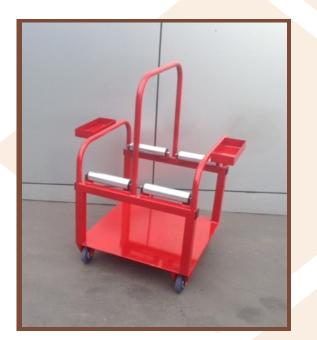

2 Draw mobile Trolley

Standard Powder coated Bench

Wash Trough with taps and Mirror

Wall Mounted Wash Bay Basin

Standard Wash Basin with Splashback and surrounds

Rag Bin

**Emergency Eye Wash and Shower** 

Tyre Trolley