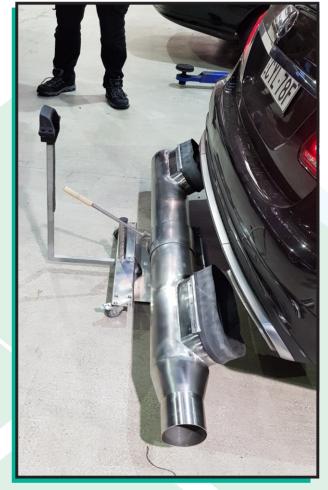

## Non contact dual exhaust adapter

Designed for undercar hidden exhausts and rear flush type. Suitable for Mercedes, Audi, Lexus, VW.

## **Features:**

- Standard unit includes
  - Roller wheels for easy movement
  - Adjustable for rear or bottom exhausts
  - Height adjustable
  - Connects to all exahust reels
  - Wide rubber exhaust connector
  - Full stainless steel construction
  - Single exhaust compatible