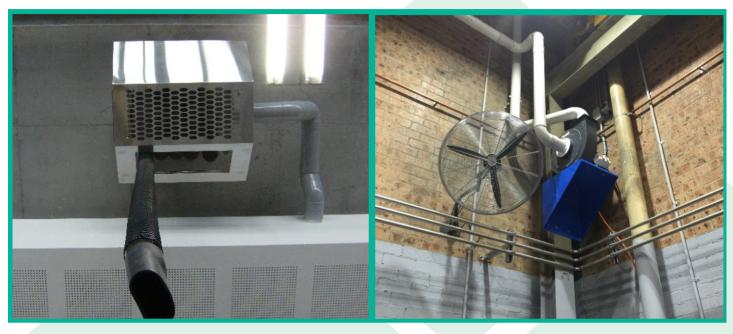

**Remote Pump** 

| Features             |                                                                                 |
|----------------------|---------------------------------------------------------------------------------|
| Controls             | Wireless Remote Control                                                         |
| Power                | 240v outlet required for Pump/Fan and for each Exhaust Reel                     |
| Hose                 | Standard - 10m                                                                  |
| Temperature          | Standard - 300 Degrees Celsius<br>Other capaci?es available                     |
| Design Advice        | Free                                                                            |
| Colour               | Standard – Blue<br>Corporate Colours available                                  |
| Installa?on          | Op?onal                                                                         |
| Filter               | Op?onal – Post Filter available                                                 |
| Reels per Pump/Fan   | Pump/Fan can support up to 5 Reels                                              |
| Moun?ng              | Wall or Roof/Ceiling (subject to wall/roof's ability to support weight of reel) |
| Dual Exhaust Adapter | Op?onal                                                                         |