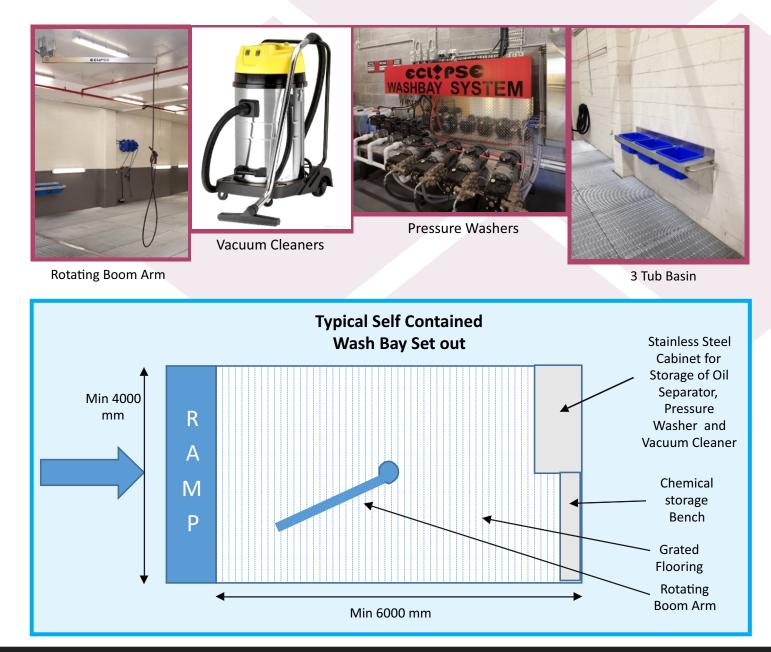

## **Self Contained Wash Bays**

Eclipse Environmental's Self Contained Wash Bays are an ideal wash bay solution for suspended slabs which cannot be penetrated, such as multi storey car parks and leased buildings

## Features:

- Oil/Water Separators
- Self contained
- Fully Bunded
- Pressure Washers
- Rotating Boom Arms
- Wet/Dry Vacuum Systems
- Bunded Chemical Storage Bench
- Partitioning
- Stainless Steel Storage Cabinets
- Grated non slip Floor
- LED and conventional lighting
- Multiple bay wash bays
- Relocatable
- Does not required penetrations through concrete slab
- Customisable for Truck and Excavators
- Roofed and Unroofed options
- Additional Water Treatment options
- Water Recycling
- Rainwater Harvesting
- The best design advice in the industry
- Approved by all major Water Authorities
- Large range of options available to meet your unique situation
- Pump out, Service and Maintenance
  Support